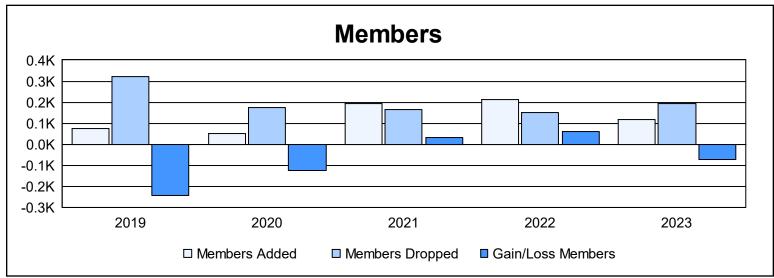

District F 4 As of June 2023 Cumulative

| Year      | New<br>Clubs | Dropped<br>Clubs | Gain/<br>Loss<br>Clubs | New<br>Members | Charter<br>Members | Reinstate<br>Members | Transfer<br>Members | Total<br>Member<br>Added | Total<br>Members<br>Dropped | Gain/<br>Loss<br>Members |
|-----------|--------------|------------------|------------------------|----------------|--------------------|----------------------|---------------------|--------------------------|-----------------------------|--------------------------|
| 2018-2019 | 0            | 6                | -6                     | 55             | 0                  | 18                   | 3                   | 76                       | 321                         | -245                     |
| 2019-2020 | 0            | 2                | -2                     | 37             | 3                  | 6                    | 5                   | 51                       | 175                         | -124                     |
| 2020-2021 | 3            | 1                | 2                      | 100            | 73                 | 19                   | 1                   | 193                      | 163                         | 30                       |
| 2021-2022 | 1            | 3                | -2                     | 175            | 24                 | 9                    | 3                   | 211                      | 149                         | 62                       |
| 2022-2023 | 0            | 2                | -2                     | 110            | 2                  | 5                    | 1                   | 118                      | 193                         | -75                      |
| Average   | 1            | 3                | -2                     | 95             | 20                 | 11                   | 3                   | 130                      | 200                         | -70                      |