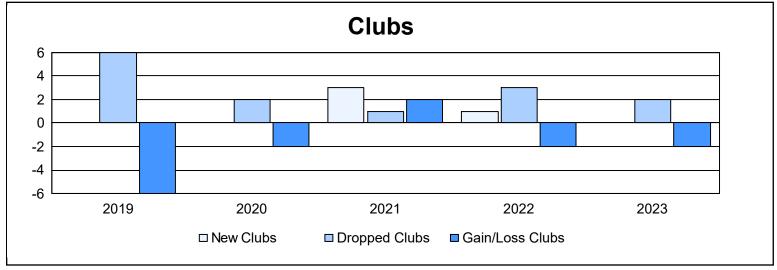

District F 4 As of June 2023 Cumulative

| Year      | New<br>Clubs | Dropped<br>Clubs | Gain/<br>Loss<br>Clubs | New<br>Members | Charter<br>Members | Reinstate<br>Members | Transfer<br>Members | Total<br>Member<br>Added | Total<br>Members<br>Dropped | Gain/<br>Loss<br>Members |
|-----------|--------------|------------------|------------------------|----------------|--------------------|----------------------|---------------------|--------------------------|-----------------------------|--------------------------|
| 2018-2019 | 0            | 6                | -6                     | 55             | 0                  | 18                   | 3                   | 76                       | 321                         | -245                     |
| 2019-2020 | 0            | 2                | -2                     | 37             | 3                  | 6                    | 5                   | 51                       | 175                         | -124                     |
| 2020-2021 | 3            | 1                | 2                      | 100            | 73                 | 19                   | 1                   | 193                      | 163                         | 30                       |
| 2021-2022 | 1            | 3                | -2                     | 175            | 24                 | 9                    | 3                   | 211                      | 149                         | 62                       |
| 2022-2023 | 0            | 2                | -2                     | 110            | 2                  | 5                    | 1                   | 118                      | 193                         | -75                      |
| Average   | 1            | 3                | -2                     | 95             | 20                 | 11                   | 3                   | 130                      | 200                         | -70                      |